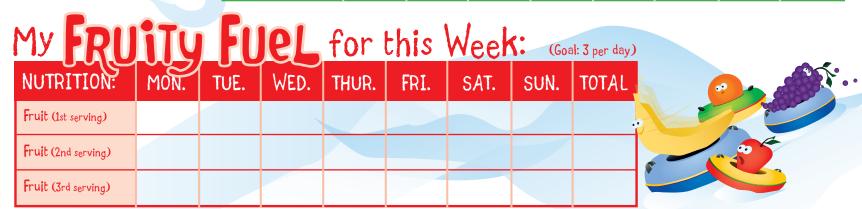

Each time you go out and play, mark the box on the chart for that day!

Your body needs good fuel My FRUITY FUEL for this Week to give you energy! Use the charts in this book to log each serving of fruit or vegetables you eat! Three 🎽 servings of each per day will keep your fuel tank full! Pack an apple or some carrots for your lunch or put a banana on your breakfast cereal!

#### Fruits and Veggies rule!